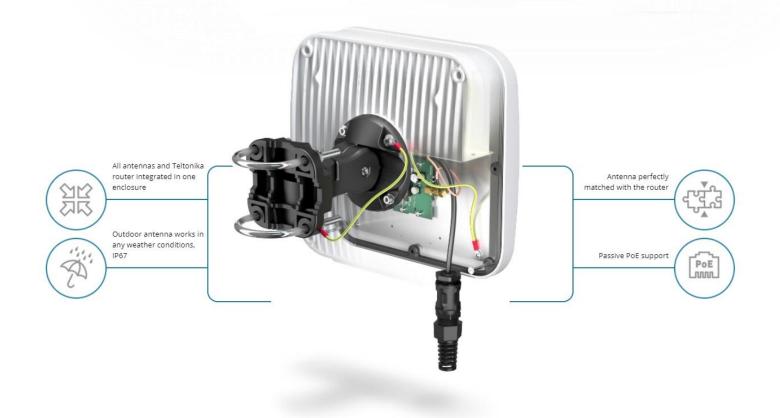

## INTEGRATED OUTDOOR MULTI BAND HIGH POWER LTE DIRECTIONAL ANTENNA + PLACE TO INSTALL TELTONIKA TRB140 (ALL-IN-ONE)

QuMax offers the most powerful directional LTE antenna of all QuWireless antennas. It is dedicated to connections with long distance to base station. It is designed to have Teltonika TRB140 router installed inside IP67 enclosure. It is the first choice for fixed installations in industrial environment.

## SOLUTION

Use Teltonika router wherever you want

Maximize your signal with QuWireless antennas Plug Teltonika router and you are good to go

| LTE SPECIFICATION |                  |  |
|-------------------|------------------|--|
| FREQUENCY         | 0.694-0.96 GHz   |  |
|                   | 1.7 - 2.2 GHz    |  |
|                   | 2.2 - 2.7 GHz    |  |
| GAIN              | 4 dBi            |  |
|                   | 5 dBi            |  |
|                   | 6 dBi            |  |
| VSWR              | <1.50, max <2.00 |  |
|                   | <1.30, max <1.60 |  |
|                   | <1.30, max <1.60 |  |
| BEAMWIDTH         | 90°/90° +/- 30°  |  |
|                   | 90°/90° +/- 30°  |  |
|                   | 90°/90° +/- 30°  |  |
| POLARIZATION      | Vertical         |  |
| IMPEDANCE         | 50 Ω             |  |

## **MECHANICAL SPECIFICATION**

| MATERIALS             | ABS, aluminum, PTFE, Fiberglass |
|-----------------------|---------------------------------|
| INGRESS PROTECTION    | IP67                            |
| DIMENSIONS            | 272 x 276 x 96 mm               |
|                       | 10.71 x 10.87 x 3.78 inch       |
| WEIGHT                | 1.8 kg                          |
|                       | 3.97 lbs                        |
| OPERATING TEMPERATURE | From -40°C to 75°C              |
|                       | From -40°F to 167°F             |
|                       |                                 |