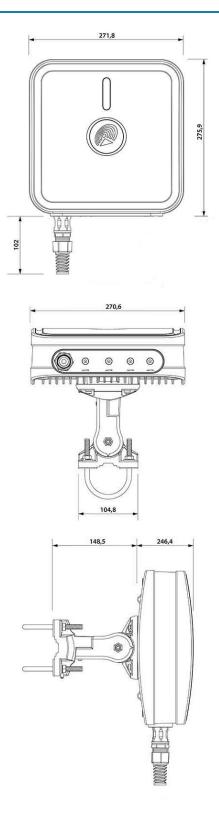

## **MECHANICAL SPECIFICATION**

| MATERIALS             | ABS, aluminum, PTFE, Fiberglass |
|-----------------------|---------------------------------|
| INGRESS PROTECTION    | IP67                            |
| DIMENSIONS            | 272 x 276 x 96 mm               |
|                       | 10.71 x 10.87 x 3.78 inch       |
| WEIGHT                | 1.8 kg                          |
|                       | 3.97 lbs                        |
| OPERATING TEMPERATURE | From -40°C to 75°C              |
|                       | From -40°F to 167°F             |
|                       |                                 |